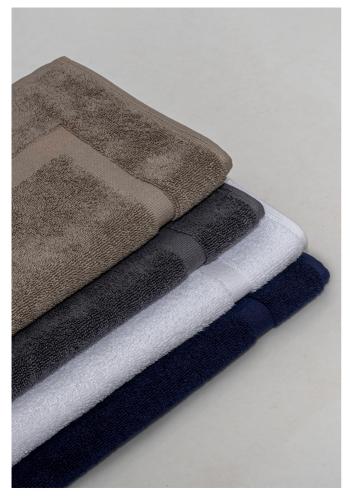

## **OL600** OLIMA HOTEL QUALITY BATH MAT



# OLIMA

## MAIN FEATURES

600 g/m<sup>2</sup> 100% Ring-Spun cotton

Tear-away label

Double stitching on the longer side

White color can be washed at 95°C

No harmful substances! STANDARD 100 by OEKO-TEX® Certified

Avoid using fabric softener because it reduces towels' water absorbency

Suggested Decoration:

Embroidery

Certifications:



STANDARD

Country Of Origin: Türkiye



🖅 2024 : **p. 682** 



### SIZE SPECIFICATION (CM)

|                                   | 50X70 | B |
|-----------------------------------|-------|---|
| Pcs./🗭                            | 50    | A |
| Pcs./©<br>Length (A)<br>Width (B) | 70    |   |
| Width (B)                         | 50    |   |

#### COLORS:

Charcoal Grey

Navy

White

Taupe

13 Sep 2025 23:28:39