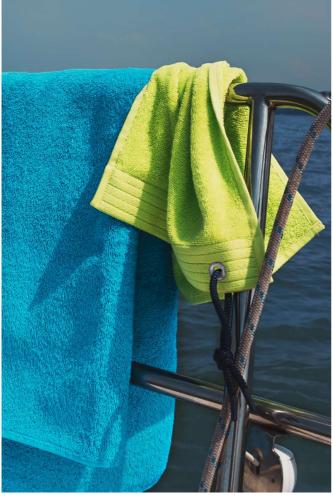

# MAIN FEATURES

500 g/m<sup>2</sup>

100% ringspun cotton, 16/1

Sports towels with contrast colour drawstring

No harmful substances! Certified according to STANDARD 100 by OEKO-TEX®. Avoid using fabric softener because it reduces towels' water absorbency

## COLORS:

Caribbean Blue

Citrus Green

Red

Navy

White