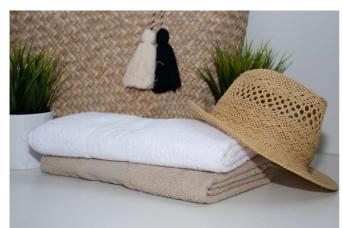

## **OL360** OLIMA BASIC TOWEL

### 360 g/m<sup>2</sup>

100% ringspun cotton Tear-away/Cut Out label Cotton hanger loop Cotton hanger:

- Guest and Hand towel Hanger on shorter side •
- Bath and Maxi Bath - Hanger on longer side

One emphasized bordure Border width:

- Guest (30x50) 6cm
- Hand (50x100) 7cm
- Bath (70x140) 8cm
- Maxi Bath (100x150) 9cm

No harmful substances! Certified according to STANDARD 100 by OEKO-TEX® Avoid using fabric softener because it reduces towels' water absorbency