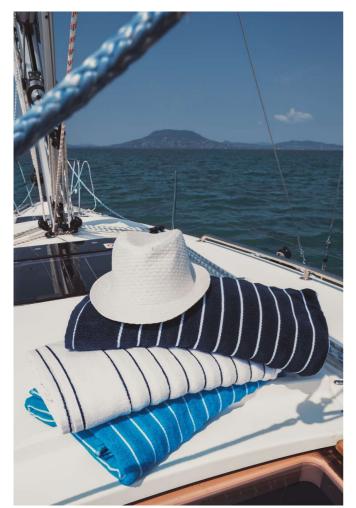

## **OL2000** OLIMA BEACH STRIPED TOWEL

#### **MAIN FEATURES**

 $600 \text{ g/m}^2$ 

Premium quality 600g/m2 beach towels, made from 20/2 ring-spun cotton

100% cotton main body, 100% polyester stripes

7cm wide bordures for embroidery

No harmful substances! Certified according to STANDARD 100 by OEKO-TEX®. Avoid using fabric softener because it reduces towels' water absorbency