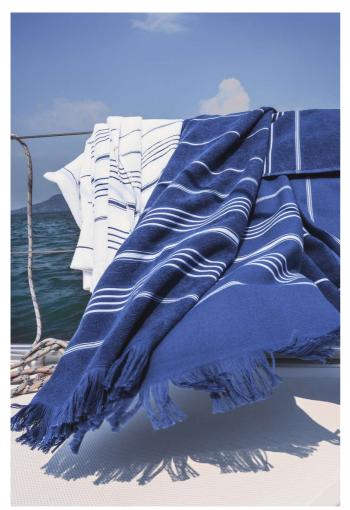

## **OL1000** OLIMA STRIPED BEACH&SPA PESHTEMAL TOWEL

### **MAIN FEATURES**

300 g/m<sup>2</sup>

96% cotton, 4% polyester

100% cotton main body, 100% polyester stripes

Terry on one side, flat on the other

Ideal for travel due to its lightweight and small volume

Good water absorption

Decorative polyester stripes

Olima woven label and tear away care label

No harmful substances! Certified according to STANDARD 100 by OEKO-TEX® Avoid using fabric softener because it reduces towels' water absorbency!

COLORS:

Light Navy/White

White/Light Navy

4 Jul 2025 07:46:35 Page 1 of 1