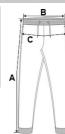

### **SIZE SPECIFICATION (CM)**

|                 | 6/8   | 8/10  | 10/12 | 12/14 |
|-----------------|-------|-------|-------|-------|
| Pcs./ਿ€         | 20    | 20    | 20    | 20    |
| Waist Width (B) | 29    | 31    | 33    | 26    |
| Inseam (A)      | 51,50 | 57,50 | 63,50 | 69,50 |
| Hip Width (C)   | 37    | 40    | 43    | 46    |