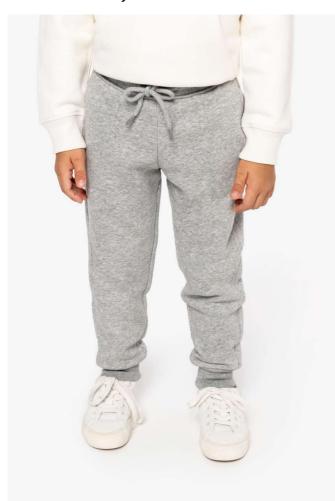

# NS702 KIDS' JOGGING TROUSERS

native **6** spirit

### **MAIN FEATURES**

300 g/m<sup>2</sup>

85% organic cotton / 15% post-consumer recycled polyester

Combed cotton

3-ply brushed fleece LSF (Low Shrinkage Fleece: pre-shrunk fleece)

Enzyme-washed

Elasticated waistband in 1 x 1 ribbing with round drawstring made from organic cotton

Buttonhole eyelet for waistband drawstring

Side pockets and one back pocket with piping

1 x 1 rib leg hem

### COLORS:

Black

Moon Grey Heather

16 Sep 2025 13:17:24 Page 1 of 1