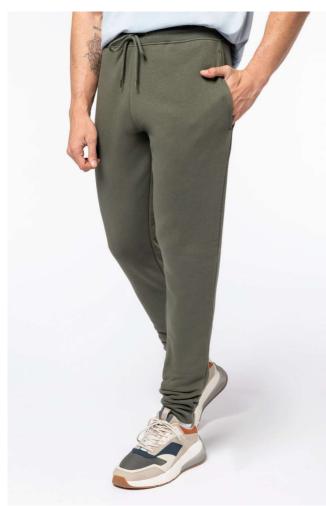

# NS700 ECO-FRIENDLY MEN'S JOGGING TROUSERS

#### 300 g/m<sup>2</sup>

85 % organic cotton / 15 % post-consumer recycled polyester

Ringspun combed cotton

3-ply brushed fleece, LSF (Low Shrinkage Fleece)

 $1 \times 1$  rib waistband with drawstring and buttonhole eyelet

Side pockets and one back pocket with piping

# 1 x 1 rib leg hem