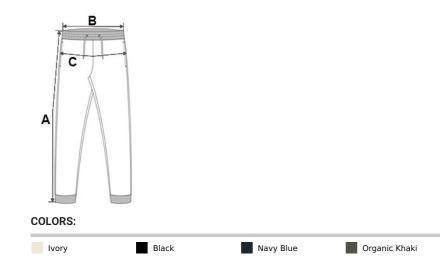

### SIZE SPECIFICATION (CM)

|                 | XS | S      | м      | L      | XL  | 2XL    | 3XL    | 4XL    |
|-----------------|----|--------|--------|--------|-----|--------|--------|--------|
| Pcs./📦          | 20 | 20     | 20     | 20     | 20  | 20     | 20     | 20     |
| Waist Width (B) |    | 34     | 36     | 38     | 40  | 43     | 46     | 49     |
| Outseam (A)     |    | 103.75 | 104.50 | 105.25 | 106 | 106.75 | 107.50 | 108.25 |
| Hip Width (C)   |    | 45     | 48     | 51     | 54  | 57     | 60     | 63     |