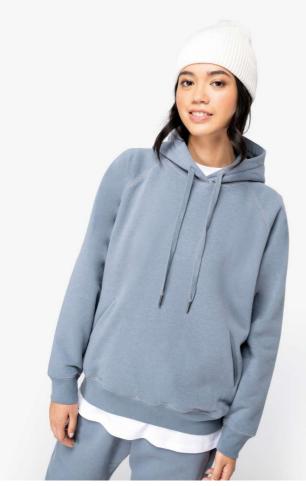

# NS422 LADIES' ECO-FRIENDLY RAGLAN HOODED SWEATSHIRT

#### 350 g/m<sup>2</sup>

65 % organic cotton / 35 % post-consumer recycled polyester Ringspun combed cotton Regular fit with raglan sleeves Brushed 3-ply fleece, LSF (Low Shrinkage Fleece) Enzyme-washed Cover stitch on armholes, sides, bottom hem and cuffs Two side pockets Hood lined with main material 1/2 circle in the back Flat drawstrings with recycled metal tips Jersey inner taped neck 1 x 1 rib