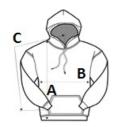

### SIZE SPECIFICATION (CM)

|                   | XS   | S    | м    | L    | XL   |
|-------------------|------|------|------|------|------|
| Pcs./📦            | 20   | 20   | 20   | 20   | 20   |
| Body Length (A)   | 61   | 63   | 65   | 67   | 69   |
| Chest Width (B)   | 47   | 50   | 53   | 56   | 59   |
| Sleeve Length (C) | 69,5 | 70,5 | 71,5 | 72,5 | 73,5 |