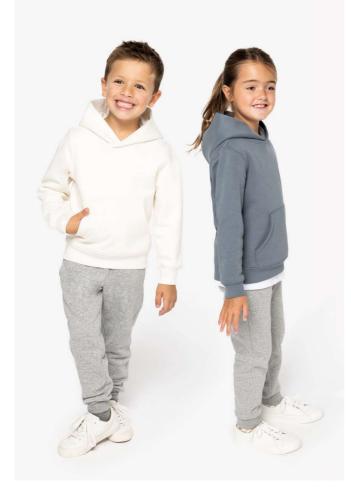

# NS404 KIDS' HOODED SWEATSHIRT

#### 350 g/m<sup>2</sup>

85 % organic cotton / 15 % post-consumer recycled polyester

Ringspun combed cotton

Straight fit

Brushed 3-ply fleece, LSF (Low Shrinkage Fleece)

Enzyme-washed

1/2 circle in the back

 $1 \times 1$  rib bottom hem and cuffs

Double overstitching on cuffs, armholes and bottom hem

Single overstitching on neckline

Inner taped neckline with herringbone

Hood lined with main material in very streamlined design with no overstitching around the edge