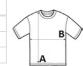

# SIZE SPECIFICATION (CM)

|                 | xxs | xs | S  | М  | L  | XL | 2XL |
|-----------------|-----|----|----|----|----|----|-----|
| Pcs./₽          | 50  | 50 | 50 | 50 | 50 | 50 | 50  |
| Body Length (A) | 67  | 69 | 71 | 73 | 75 | 77 | 79  |
| Chest Width (B) | 49  | 52 | 55 | 58 | 61 | 64 | 67  |