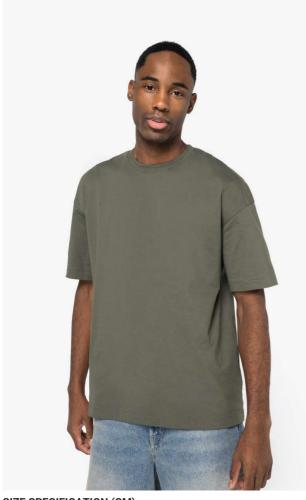

# NS332 MEN'S OVERSIZED T-SHIRT

native 👆 spirit

# **MAIN FEATURES**

220 g/m<sup>2</sup>

100 % organic cotton

Carded Cotton

Oversize fit

Side stitching

Slightly rough to the touch

1 x 1 ribbed neckline

Inner taped neck in main material

Single needle finish at cuffs and hem