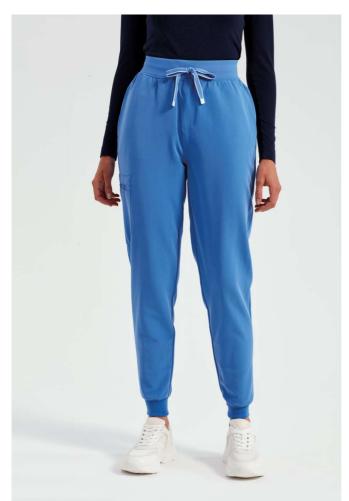

# NN610 'ENERGIZED' WOMEN'S ONNA-STRETCH JOGGER PANT

## **MAIN FEATURES**

210 g/m<sup>2</sup>

#### Fabric

42% Polyester, 33% Recycled Polyester, 19% Viscose, 6% Elastane

#### Features

Breathable four-way stretch for easy movement and all day comfort

Durable, crease resistant and easycare

Waistband with elasticated drawcord and mock fly

Multiple mobile friendly and zip pockets

Ribbed knit cuffed ankles

#### Suggested Decoration:

Embroidery, Heat transfer, Screen printing

## COLORS:

Action Navy Calm Pink Ceil Blue Clean Green Dynamo Grey Exact Black

16 Sep 2025 01:57:07 Page 1 of 1