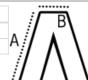

## **SIZE SPECIFICATION (CM)**

|                 | XS | S    | м  | L    | XL | 2XL  | 3XL | 4XL | 5XL |
|-----------------|----|------|----|------|----|------|-----|-----|-----|
| Pcs./€          | 24 | 24   | 24 | 24   | 24 | 24   | 24  | 24  | 24  |
| Waist Width (B) | 31 | 33,5 | 36 | 38,5 | 41 | 43,5 | 46  | 0   | 0   |