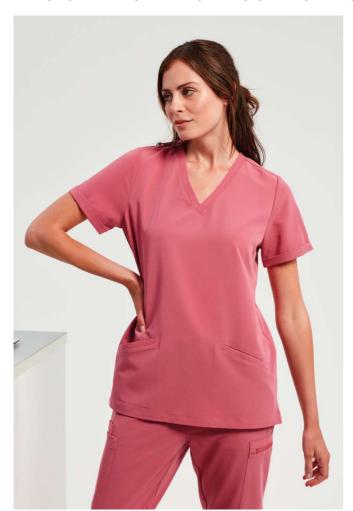

# NN310 'INVINCIBLE' WOMEN'S ONNA-STRETCH TUNIC

#### Features

Breathable four-way stretch for easy movement and all day comfort

Durable, crease resistant and easycare

V-neck style with two front pockets

Made with recycled polyester

Modern fit with back darts and side vents