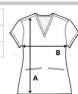

## **SIZE SPECIFICATION (CM)**

|                 | XS | S    | М  | L  | XL | 2XL | 3XL |
|-----------------|----|------|----|----|----|-----|-----|
| Pcs./₽          | 24 | 24   | 24 | 24 | 24 | 24  | 24  |
| Chest Width (B) | 49 | 50,5 | 53 | 56 | 59 | 62  | 65  |