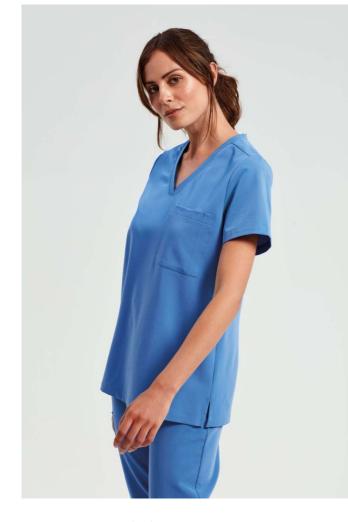

# NN300 'LIMITLESS' WOMEN'S ONNA-STRETCH TUNIC

## COLORS:

Action Navy

Calm Pink

Ceil Blue

Clean Green

Dynamo Grey

Exact Black

#### Features

Breathable four-way stretch for easy movement and all day comfort

Durable, crease resistant and easycare

V-neck style with single chest pocket

Made with recycled polyester Modern fit with back darts and side vents