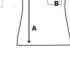

## SIZE SPECIFICATION (CM)

| Pcs./📦 24          |      |    |    |    |    |    |                                   |
|--------------------|------|----|----|----|----|----|-----------------------------------|
| PCS./(C) 24        | 24   | 24 | 24 | 24 | 24 | 24 | $\langle \rangle   \mathbb{V}_{}$ |
| Chest Width (B) 49 | 50,5 | 53 | 56 | 59 | 62 | 65 |                                   |