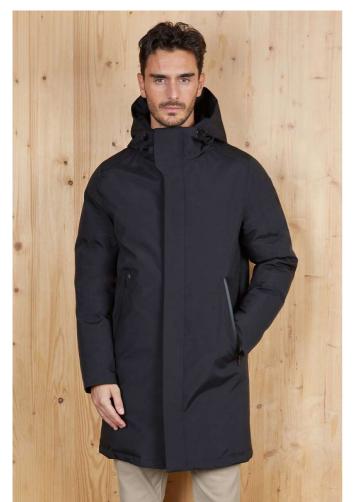

# NE04002 ALFI MEN

#### Quality

Outside: 100% recycled polyester taffeta with TPU coating

Lining: 100% recycled polyester taffeta 400T - Filling: 100% recycled polyester down

360g/pc

#### Style

Comfortable, well-covering cut

Fully tone-on-tone trims

Padded hood with drawcords, metal eyelets and rubber tips

Bonded seams on the hood, shoulders and sleeves

Main fastening with injection moulded plastic zip and two-way metal zip pull

Main fastening with concealed placket, magnetic at the collar and hem for maximum protection from the cold

Side pockets with water-repellent inverted zip

Elasticated lining at the cuffs for comfort and protection from the cold

Soft quilted lining on the inside

Comfortable thick padding

Inside patch pocket with magnetic fastening

Vertical inside pocket on the left side with concealed zip fastening

Inner zip at the lower back for customisation

Inner collar lined with fabric in the main material for customisation