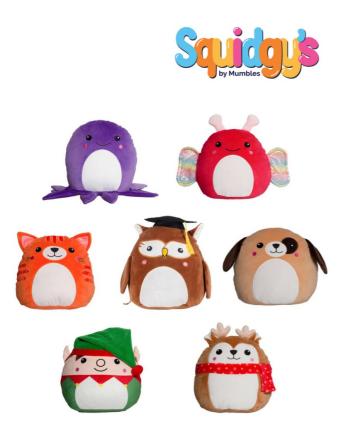

## MM800 SQUIDGY'S

## COLORS:

| uidgy Butterfly |
|-----------------|
|-----------------|

Squidgy Dog

Squidgy Ginger Cat Squidgy Octopus

Squidgy Pony

Squidgy Wise Owl