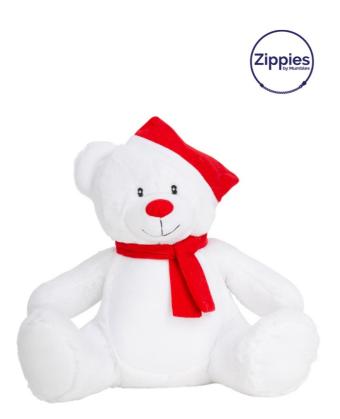

## MM573 - CHRISTMAS ZIPPIE BEAR

# MM573 CHRISTMAS ZIPPIE BEAR

## MAIN FEATURES

377 g/m<sup>2</sup> 100% Polyester Plush Zippie Christmas bear Removable inner pad & Zip access Suitable for embroidery, Sublimation Print and Vinyl printing Flat surface on Tummy fordecoration Removable separate inner head andbody stuffing pads Complies with EN71 Suitable for all ages Hand wash only Click here to download Mumbles decoration guide! Suggested Decoration:

## COLORS:

White