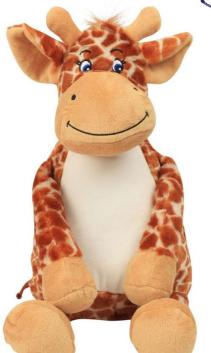

# MM564 ZIPPIE GIRAFFE

### **MAIN FEATURES**

100% Polyester Plush

Zippie Giraffe

Sewn eyes

Zip on bottom of toy for direct access to tummyfor decoration

Suitable for sublimation, vinyl and embroidery

Fully removable inner stuffing, including headpiece

Complies with EN71 regulations

Suitable for all ages

Hand wash only

ONE SIZE 38CM

Click here to download Mumbles decoration guide!

Certifications: