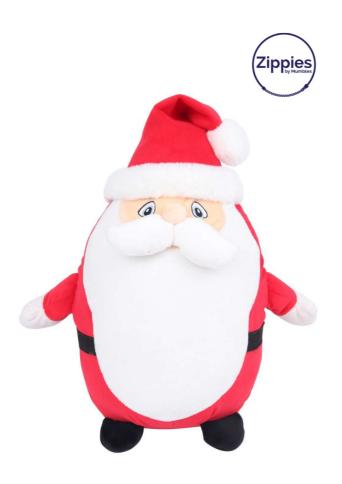

# MM563 ZIPPIE FATHER CHRISTMAS

#### MAIN FEATURES

100% Polyester Plush Zippie Father Christmas Sewn eyes Zip on bottom of toy for direct access to tummyfor decoration Suitable for sublimation, vinyl and embroidery Fully removable inner stuffing, including headpiece Comples with EN71 regulations Suitable for all ages Hand wash only Click here to download Mumbles decoration guide! Suggested Decoration:

### COLORS:

Red