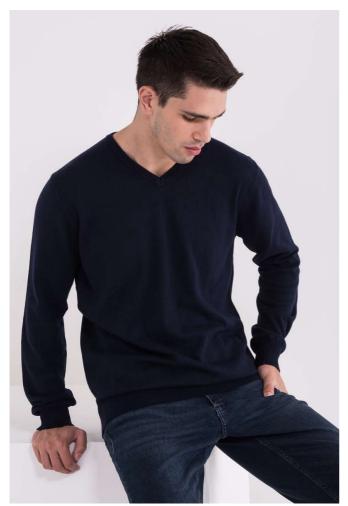

## LW9133 MEN'S V-NECK FINE GAUGE COTTON PULLOVER Outlet

#### MAIN FEATURES

290 g/m<sup>2</sup>

From September 2025, it will be available under the Legend Classics brand name with a new product code: LE950

100% cotton V-neck sweater

Soft 12-gauge yarn

Rib neck, sleeves, and bottom hem

Washer safe

Oeko-Tex certified

**Certifications:** 

China

**2**024 : **p. 325 2**024 : **p.** 325

#### **COLORS:**

Black Dark Melange Grey Light Melange Grey Navy

12 Jul 2025 14:00:23 Page 1 of 1