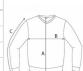

### SIZE SPECIFICATION (CM)

|                   | S  | М  | L  | XL    | 2XL | 3XL   |
|-------------------|----|----|----|-------|-----|-------|
| Pcs./₽            | 24 | 24 | 24 | 24    | 24  | 24    |
| Body Length (A)   | 67 | 69 | 71 | 73    | 75  | 77    |
| Chest Width (B)   | 50 | 52 | 54 | 57.50 | 61  | 64.50 |
| Sleeve Length (C) | 64 | 65 | 66 | 67    | 68  | 69    |