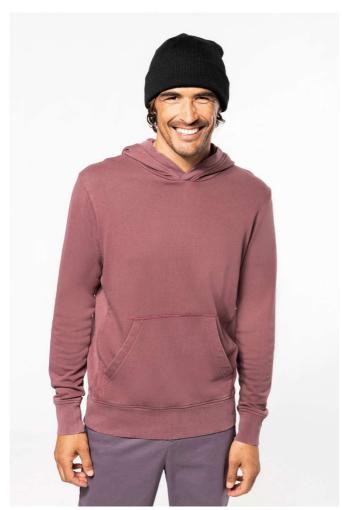

## **KV2315** FRENCH TERRY HOODED SWEATSHIRT

### **MAIN FEATURES**

300 g/m<sup>2</sup>

100% cotton

French terry with a special treatment for a "washed out" effect

Lined crossover-front hood

Kangaroo pockets

Ribbed side yokes

Ribbed hood edge, cuffs and hem

No brand label at neck, only size tag for easy relabelling

This product has been specially treated and appears intentionally aged

This manufacturing process results in colour variations between products and makes each piece unique

## **COLORS:**

Vintage Charcoal Vintage Denim Vintage Marsala Vintage Navy

26 Apr 2024 09:03:32 Page 1 of 1