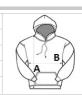

#### **SIZE SPECIFICATION (CM)**

| , <i>i</i>        |    |    |    |    |    |     |     |
|-------------------|----|----|----|----|----|-----|-----|
|                   | XS | S  | М  | L  | XL | 2XL | 3XL |
| Pcs./₽            | 16 | 16 | 16 | 16 | 16 | 16  | 16  |
| Body Length (A)   | 69 | 71 | 73 | 75 | 77 | 79  | 81  |
| Chest Width (B)   | 49 | 52 | 55 | 58 | 61 | 64  | 67  |
| Sleeve Length (C) | 66 | 67 | 68 | 69 | 70 | 71  | 72  |