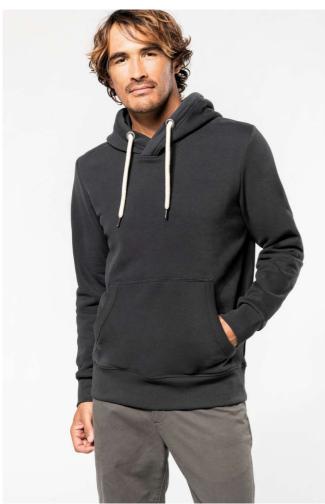

## KV2308 HOODED SWEATSHIRT

#### **MAIN FEATURES**

350 g/m<sup>2</sup>

80% cotton / 20% polyester (Ash Heather: 79% cotton / 20% polyester / 1% viscose)

Brushed fleece

Peached soft touch and "Vintage" look

Lined hood

Contrasting round drawstring on hood

Decorative taped neck

Kangaroo pockets

Ribbed cuffs and hem

This product has been specially treated and appears intentionally aged

This manufacturing process results in colour variations between products and makes each piece unique

No brand label at neck, only size information for easy relabelling

Certified STANDARD 100 by OEKO-TEX®N° CQ1007/7, IFTH