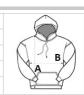

#### Country Of Origin:

Bangladesh

**2024: p. 448 2024: p. 448 2024: p. 448 2024: p. 448 2024: p. 448 2023: p. 388 2023: p. 388** 

**SIZE SPECIFICATION (CM)** 

|                   | XS | S  | М  | L  | XL | 2XL | 3XL |
|-------------------|----|----|----|----|----|-----|-----|
| Pcs./₽            | 16 | 16 | 16 | 16 | 16 | 16  | 16  |
| Body Length (A)   | 69 | 71 | 73 | 75 | 77 | 79  | 81  |
| Chest Width (B)   | 49 | 52 | 55 | 58 | 61 | 64  | 67  |
| Sleeve Length (C) | 65 | 66 | 67 | 68 | 69 | 70  | 71  |