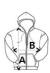

# SIZE SPECIFICATION (CM)

|                   | XS | S  | М  | L  | XL | 2XL |
|-------------------|----|----|----|----|----|-----|
| Pcs./€            | 16 | 16 | 16 | 16 | 16 | 16  |
| Body Length (A)   | 61 | 63 | 65 | 67 | 69 | 71  |
| Chest Width (B)   | 45 | 48 | 51 | 54 | 57 | 60  |
| Sleeve Length (C) | 60 | 61 | 62 | 63 | 64 | 65  |