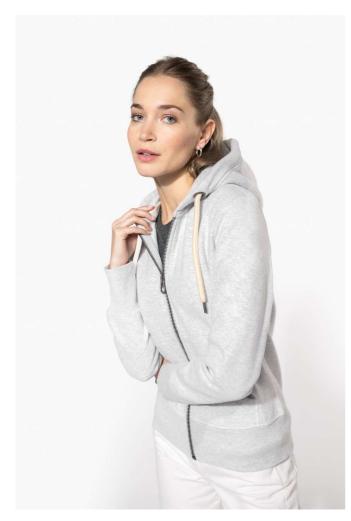

# KV2307 LADIES' VINTAGE ZIPPED HOODED SWEATSHIRT Outlet

## MAIN FEATURES

350 g/m<sup>2</sup>

80% cotton / 20% polyester (Ash Heather: 79% cotton / 20% polyester / 1% viscose)

Brushed fleece

Peached soft touch and "Vintage" look

Metal zipper

Lined hood

Contrasting round drawstring on hood

Double herringbone twill taped neck

Kangaroo pockets

Ribbed cuffs and hem

This product has been specially treated and appears intentionally aged

This manufacturing process results in colour variations between products and makes each piece unique

No brand label, only size information for easy relabelling

Certified STANDARD 100 by OEKO-TEX  ${\rm \rlap{@}}\,{\rm N}^{\circ}$  CQ1007/7, IFTH