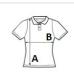

## SIZE SPECIFICATION (CM)

|                   | XS | S  | М  | L  | XL | 2XL |
|-------------------|----|----|----|----|----|-----|
| Pcs./€            | 50 | 50 | 50 | 50 | 50 | 50  |
| Body Length (A)   | 62 | 64 | 65 | 67 | 69 | 71  |
| Chest Width (B)   | 43 | 45 | 47 | 49 | 52 | 55  |
| Sleeve Length (C) | 10 | 11 | 11 | 12 | 12 | 13  |