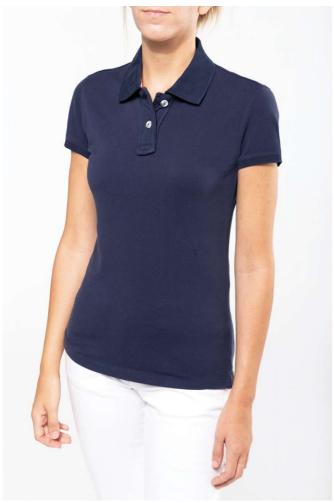

## KV2201 LADIES' SHORT SLEEVE PIQUE POLO SHIRT KARIBAN VINTAGE Outlet

## **MAIN FEATURES**

220 g/m<sup>2</sup>

100 % Cotton Piqué

Garment washed for extra soft handfeel and vintage look

Flat knit rib

Fashionable tape at neck & side seams

Wide placket with 2 contrast buttons

Twin needle finishing

This product has received a special treatment and shows a voluntarily aged appearance Each piece is unique and any color variation is part of the washing/dyeing process Colour may transfer.