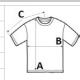

## SIZE SPECIFICATION (CM)

|                   | XS | S  | М  | L  | XL | 2XL | 3XL | C   |
|-------------------|----|----|----|----|----|-----|-----|-----|
| Pcs./�            | 40 | 40 | 40 | 40 | 40 | 40  | 40  | .// |
| Body Length (A)   | 68 | 70 | 72 | 74 | 76 | 78  | 80  |     |
| Chest Width (B)   | 47 | 50 | 53 | 56 | 59 | 62  | 65  | A   |
| Sleeve Length (C) | 22 | 23 | 23 | 24 | 25 | 26  | 26  | .,  |