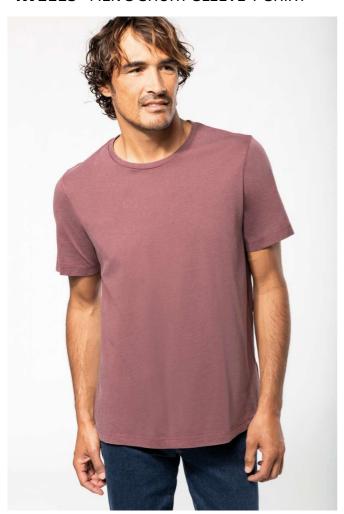

## **MAIN FEATURES**

200 g/m<sup>2</sup>

100% cotton

Jersey fabric with a special treatment for a "washed out" effect

Round neckline

Taped neck

Twin needle finish at cuffs and hem

No brand label at neck, only size tag for easy relabelling

# **COLORS**:

Vintage Charcoal Vintage Denim Vintage Marsala Vintage Navy

25 Apr 2024 00:37:25 Page 1 of 1