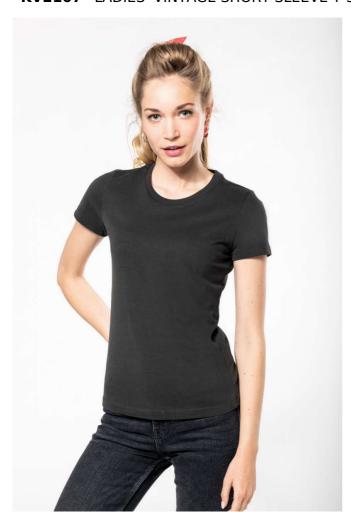

# KV2107 LADIES' VINTAGE SHORT SLEEVE T-SHIRT

## **MAIN FEATURES**

200 g/m<sup>2</sup>

100% cotton

Jersey fabric

Round neckline

Peach soft touch and "Vintage" look

Double herringbone twill taped neck

Twin needle finish