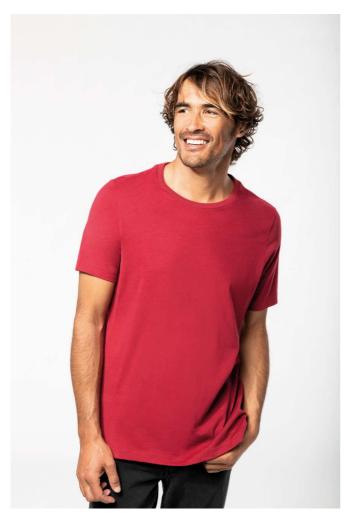

#### MAIN FEATURES

200 g/m<sup>2</sup>

100% cotton

Jersey fabric

Round neckline

Peach soft touch and "Vintage" look

Double herringbone twill taped neck

Twin needle finish

#### **COLORS:**

Ash Heather Night Blue Heather Slub Grey Heather Vintage Charcoal Vintage Dark Red Vintage Navy

27 Apr 2024 04:11:30 Page 1 of 1