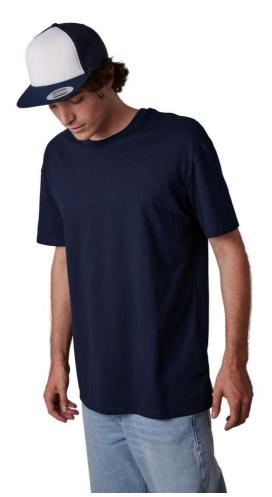

## **KP911** CLASSIC TRUCKER CAP - 5 PANELS

## **MAIN FEATURES**

300 g/m<sup>2</sup>

60% cotton / 40% polyester

5 panels

Classic Trucker model with high-quality foam

Foam coating on front panel (6 mm thickness)

Ideal for printing or embroidery

Adjustable plastic closure

## COLORS:

Black/Black Black/White/Black Navy/White/Navy Red/White/Red

4 Jul 2025 13:50:58 Page 1 of 1