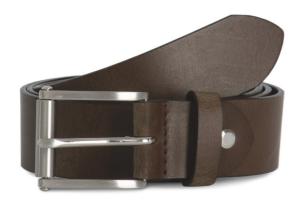

### **MAIN FEATURES**

100% leather

Full grain cowhide leather with aniline finish

Fashion belt made in Italy

Thickness: 30 mm

Available in two sizes: 90 cm and 105 cm

Can be adjusted to fit sizes XS to size XXL by shortening the belt length to the correct size

thanks to a clasp screv

Supplied in a cotton pouch for ease of decoration

## COLORS:

Black

Dark Brown

7 Jul 2025 03:24:50 Page 1 of 1