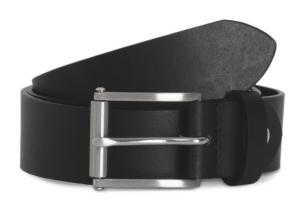

### **MAIN FEATURES**

100% leather

Full grain cowhide leather with aniline finish

Fashion belt made in Italy

Thickness: 30 mm

Available in two sizes: 90 cm and 105 cm

Can be adjusted to fit sizes XS to size XXL by shortening the belt length to the correct size

thanks to a clasp screv

Supplied in a cotton pouch for ease of decoration

## COLORS:

Black

Dark Brown

7 Jul 2025 03:24:50 Page 1 of 1