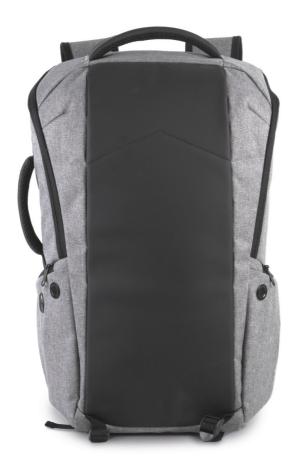

# **MAIN FEATURES**

100% Polyester

Of which 50% recycled polyester

600D polyester anti-theft backpack

Reinforced cut-proof front panel

Back zip closure with TSA combination lock

Back-protected quick-access zipped pocket

Adjustable shoulder straps and sternum strap

- 2 zipped pockets on the shoulder straps
- 2 straps on bottom to hold jackets or sweaters
- 2 side pockets
- $\label{eq:connected} \mbox{1 side pocket with built-in USB port connected to inner power bank holder (inner micro USB cable provided)}$
- 1 side pocket with theft-preventing coiled cable to attach the backpack to table/chair leg Inner compartment with padded laptop sleeve for laptops up to 15 inches

Padded tablet sleeve for tablets up to 11 inches

- 2 mesh zipped pockets
- 2 detachable zipped pouches for cables or accessories
- 2 inner pockets, including 1 for bottles or flasks and 1 for storing a power bank Integrated Rain Cover