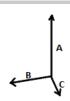

## SIZE SPECIFICATION (CM)

|                             | U  |
|-----------------------------|----|
| Pcs./ <b>©</b>              | 4  |
| Pcs./♥ Height (A) Width (B) | 52 |
| Width (B)                   | 30 |
| Depth (C)                   | 22 |