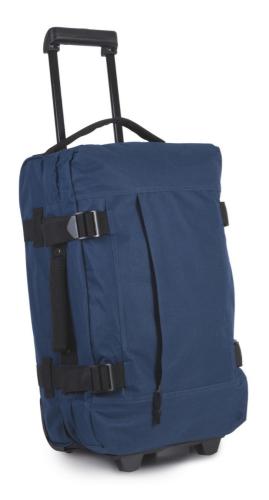

## **MAIN FEATURES**

 $600D\ polyester\ cabin\ size\ trolley\ suitcase\ with\ large\ front\ zipped\ pocket\ for\ easy\ decoration\ access$ 

Zipped dual inner compartments with garment straps

Compression straps to adjust the bag's volume, base with textured protective coating and reinforced box stitching on handles

## SIZE SPECIFICATION (CM)

|                             | U  |
|-----------------------------|----|
| Pcs./ <b>©</b>              | 4  |
| Pcs./♥ Height (A) Width (B) | 52 |
| Width (B)                   | 30 |
| Depth (C)                   | 22 |