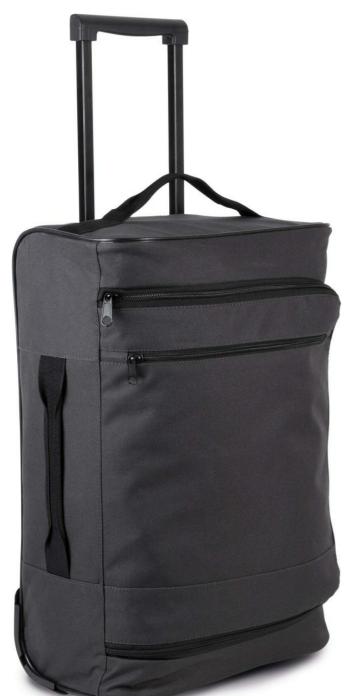

# KI0828 CABIN SIZE TROLLEY SUITCASE

### **MAIN FEATURES**

600D polyester cabin size trolley suitcase

Semi rigid base with textured protective coating and plastic feet for upright standing

Single large compartment with top zip access

Zip pocket for easy decoration access

Side handle