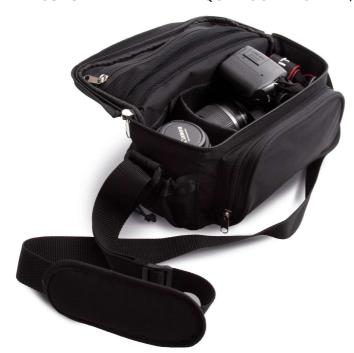

# KI0348 PADDED PETANQUE BOULE HOLDER/DSLR CAMERA CASE

## **MAIN FEATURES**

600D polyester petanque boule holder with shoulder strap

Top flap with handle and snap fit buckle closure

2 side mesh pockets with drawstring closure

Front zipped pocket

Clear ID window on the back

3 detachable padded foldable dividers to fit 3 boules

Inside compartment can also be used to safely carry cameras and camera lenses