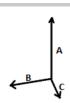

## SIZE SPECIFICATION (CM)

|                                       | U  |
|---------------------------------------|----|
| Pcs./♥ Height (A) Width (B) Depth (C) | 40 |
| Height (A)                            | 42 |
| Width (B)                             | 37 |
| Depth (C)                             | 20 |