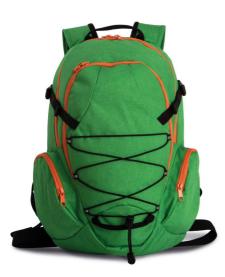

### MAIN FEATURES

Outdoor backpack in 300 polyester

Ideal for short outings

Two side pockets and a front pocket with zip fastening

Elastic drawstring on the front helps clothing and objects fit better during the activity.

Main compartment has inner pockets for accessories

Compression straps on both sides

Breathable back

Ergonomic straps and an adjustable chest strap

## COLORS:

Spring Green Heather/Orange