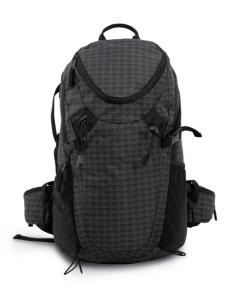

## MAIN FEATURES

Outdoor backpack in 210D polyester ripstop

Main compartment with water container holder

Two side pockets with elastic fastening

Upper front pocket with inner zip fastening safety pouch

Compression straps on both sides and a chest strap guarantee a comfortable fit

Adjustable waist belt with integrated zip pouches

Breathable back and ergonomic straps support your back