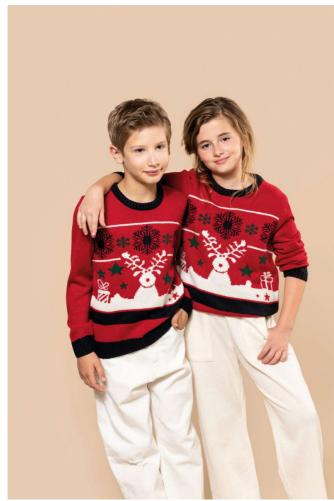

## KA9012 KIDS' CREW NECK CHRISTMAS JUMPER Outlet

### MAIN FEATURES

260 g/m<sup>2</sup>

100% acrylic

Straight fit

Gauge 5

Intarsia knit with Christmas motifs on the front

Fully Fashion knit: knitted into shape and assembled on a darning machine

Crew neck

Contrasting 2x2 ribbing at neckline, cuffs and hem

Taped neck that matches the main colour

Elastane in the ribbing on the cuffs and at the bottom of the garment to prevent them

from going out of shape

No brand label on the collar, only a size tag for easy decoration

#### COLORS:

Cherry Red

16 Sep 2025 16:46:18 Page 1 of 1