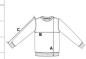

## SIZE SPECIFICATION (CM)

|                   | 2/4   | 4/6   | 6/8   | 8/10 | 10/12 | 12/14 |
|-------------------|-------|-------|-------|------|-------|-------|
| Pcs./₽            | 15    | 15    | 15    | 15   | 15    | 15    |
| Body Length (A)   | 36.60 | 41.40 | 46.20 | 51   | 55.80 | 60.60 |
| Chest Width (B)   | 34    | 35.70 | 37.40 | 40   | 43.50 | 47    |
| Sleeve Length (C) | 35.20 | 39.40 | 43.60 | 48   | 52.60 | 57.20 |