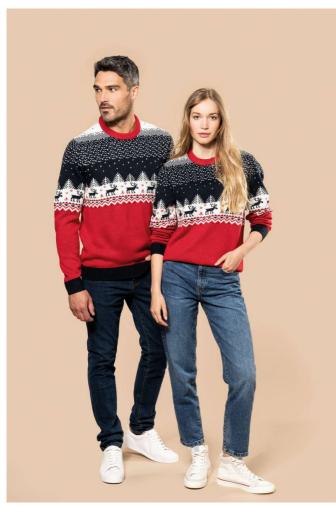

## KA9011 UNISEX CREW NECK CHRISTMAS JUMPER

## **MAIN FEATURES**

357 g/m<sup>2</sup>

100% acrylic

Straight fit

Gauge 5

Intarsia knit with Christmas motifs on the front, back and sleeves

Fully Fashion knit: knitted into shape and assembled on a darning machine

rew neck

Contrasting 2x2 ribbing at neckline, cuffs and hem

Taped neck that matches the main colour

Elastane in the ribbing on the cuffs and at the bottom of the garment to prevent them  $\label{eq:cuffs} % \begin{center} \beg$ 

from going out of shape

No brand label on the collar, only a size tag for easy decoration