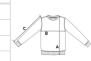

## **SIZE SPECIFICATION (CM)**

|                   | S  | М  |            |
|-------------------|----|----|------------|
| Pcs./₽            | 15 | 15 | À-         |
| Body Length (A)   | 68 | 70 | c/)        |
| Chest Width (B)   | 50 | 53 | <b>4</b> / |
| Sleeve Length (C) | 65 | 66 |            |