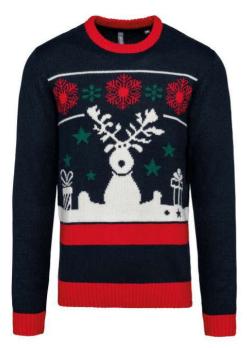

## MAIN FEATURES

 $480 \text{ g/m}^2$ 

100% acrylic

Straight fit

Gauge 5

Fully Fashion knit: knitted into shape and assembled on a darning machine

Intarsia knit with Christmas motifs on the front

Contrasting 2x2 ribbing at neckline, cuffs and hem

Elastane in the ribbing on the cuffs and at the bottom of the garment to prevent them

from going out of shape

Taped neck that matches the main colour

No brand label on the collar, only a size tag for easy decoration

# COLORS:

Night Navy

16 Sep 2025 16:35:29 Page 1 of 1