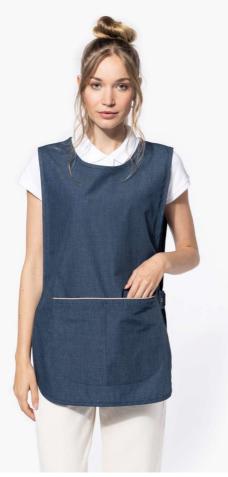

## KA822 LADIES' TUNIC

## MAIN FEATURES

| 155 g/m <sup>2</sup>                                             |
|------------------------------------------------------------------|
| 65% polyester/35% cotton                                         |
| Washable at 60°C                                                 |
| Resistant fabric and regular fit                                 |
| Large front pocket with 2 compartments with 1 small inner pocket |
| Adjustable side tabs with 2 press studs                          |
| Contrasting piping on top of pocket                              |
| 1 name label inside                                              |
| Rounded hem                                                      |
| Size L/XL length: 78 cm                                          |
| Certified STANDARD 100 by OEKO-TEX®N° CQ1007/8, IFTH             |
| Certifications:                                                  |