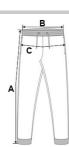

## **SIZE SPECIFICATION (CM)**

|                 | 38    | 40    | 42    | 44    | 46    | 48    | 50    | 52    | 54    |
|-----------------|-------|-------|-------|-------|-------|-------|-------|-------|-------|
| Pcs./♥          | 25    | 25    | 25    | 25    | 25    | 25    | 25    | 25    | 25    |
| Waist Width (B) | 40    | 42    | 44    | 46    | 48.50 | 51    | 53.50 | 56    | 58.50 |
| Inseam (A)      | 27.75 | 28    | 28.25 | 28.50 | 28.75 | 29    | 29.25 | 29.50 | 29.75 |
| Outseam (A)     | 49.75 | 50.50 | 51.25 | 52    | 52.75 | 53.50 | 54.25 | 55    | 55.75 |
| Hip Width (C)   | 51    | 53    | 55    | 57    | 59    | 61    | 63    | 65    | 67    |