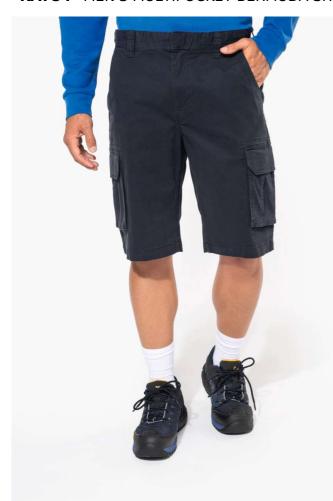

# KA754 MEN'S MULTIPOCKET BERMUDA SHORTS

## **MAIN FEATURES**

245 g/m<sup>2</sup>

98% cotton / 2% elastane

Twill fabric with soft peached finish

Zip fastening and concealed metal button

2 front pockets

2 gusseted side pockets with flap

2 flap back pockets

This product has been specially treated and appears intentionally aged

This manufacturing process results in colour variations between products and makes each piece unique