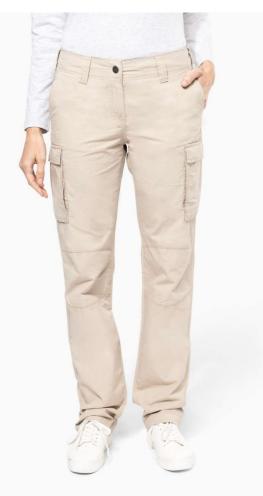

## KA746 LADIES' LIGHTWEIGHT MULTIPOCKET TROUSERS

#### COLORS:

Beige

Light Charcoal

### Light Khaki

## MAIN FEATURES

| 140 g/m <sup>2</sup> |  |
|----------------------|--|
|----------------------|--|

100% cotton poplin

Washed fabric for a soft and comfortable feel

Contrasting inner waistband with drawstring

Zip fastening and press stud

2 Italian front pockets, including one with a coin pocket

 $\ensuremath{\mathbf{2}}$  gusseted pockets with flap and press stud at back and sides

Knee yokes

Certifications:

Country Of Origin: