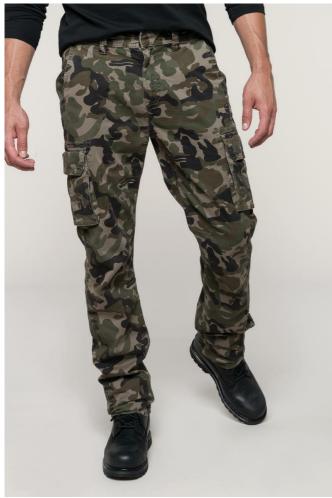

**KARIBAN** 

MAIN FEATURES

98% cotton / 2% elastane Twill fabric with soft peached finish Zip fastening and concealed metal button

2 gusseted side pockets with flap 2 back pockets with flap

This product has been specially treated and appears intentionally aged

This manufacturing process results in colour variations between products and makes each

245 g/m<sup>2</sup>

2 front pockets

piece unique Certifications:

OEKO

STANDARD 100

Country Of Origin: Bangladesh

2025 : p. 231

## COLORS:

Black

Camel

Dark Grey

Dark Navy

Olive Camouflage