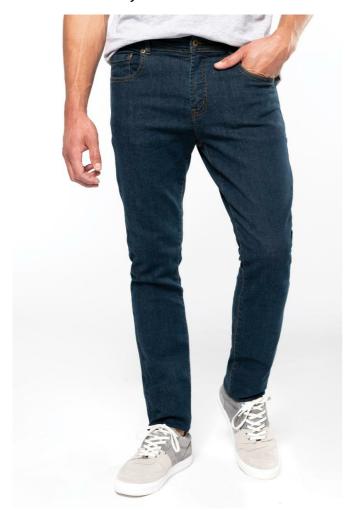

#### **MAIN FEATURES**

390 g/m<sup>2</sup>

99% cotton denim/1% elastane

11.50 oz

Zip fastening with 1 metal button

2 front pockets and 1 ticket pocket

Two patch pockets on the back

Contrast stitching

Waistband with loops

Modern regular fit

These jeans have been specially treated and appear intentionally aged

After a number of washes, a patina will form

This manufacturing process may result in colour variations between products which make

### COLORS:

Blue Rinse

2 Sep 2025 00:13:17 Page 1 of 1