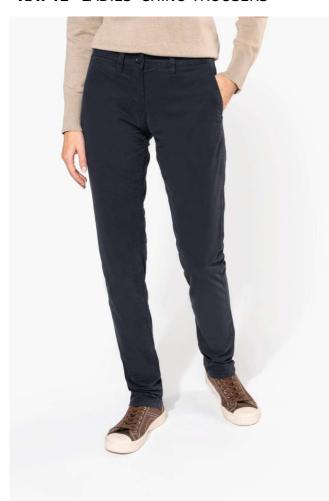

# KA741 LADIES' CHINO TROUSERS

#### **MAIN FEATURES**

245 g/m<sup>2</sup>

98% cotton twill / 2% elastane

Enzyme-washed fabric for optimal comfort

2 Italian side pockets and 1 ticket pocket

2 back pockets with piping and reinforced seams

Buttoned and zip fastening

Waistband with belt loops

Modern style

This product has been specially treated and appears intentionally aged

This manufacturing process results in colour variations between products and makes each piece unique