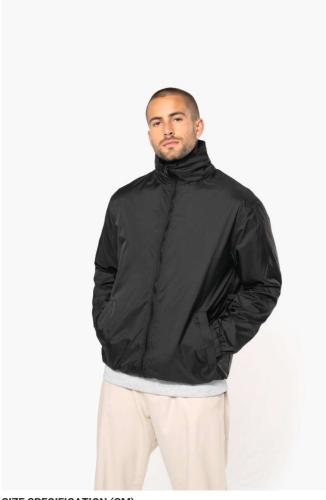

### KA687 EAGLE - LINED WINDBREAKER

#### **MAIN FEATURES**

100% 210 T polyamide with acrylic coating 100% polyester Heather Grey jersey lining Concealed hood with elastic drawcord Zip through front 1 inner pocket and 2 front pockets

Elasticated drawcord with toggles at hem
Zip access for decoration

#### COLORS:

Black Dark Grey Forest Green Light Royal Blue Navy Red

15 Sep 2025 23:57:55 Page 1 of 1