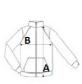

## SIZE SPECIFICATION (CM)

|                   |       |       |       | VI    | 271   | 271   | AVI |
|-------------------|-------|-------|-------|-------|-------|-------|-----|
|                   | S     | М     | L     | XL    | 2XL   | 3XL   | 4XL |
| Pcs./₩            | 25    | 25    | 25    | 25    | 25    | 25    | 25  |
| Body Length (A)   | 77.15 | 79.15 | 81.15 | 83.15 | 85.90 | 88.65 | 0   |
| Chest Width (B)   | 58    | 61    | 64    | 67    | 71    | 75    | 0   |
| Sleeve Length (C) | 62.50 | 64.50 | 66.50 | 68.50 | 70.70 | 72.90 | 0   |