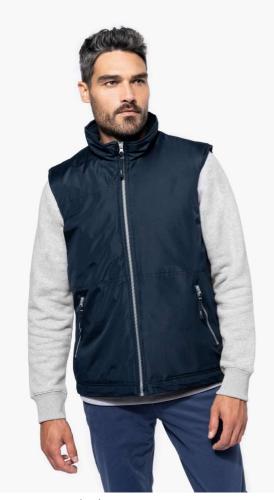

# KA659 MESSENGER - BODYWARMER

#### **MAIN FEATURES**

100% polyester outer with PVC coating

Polyamide wadding and fleece lining

Zipped slanted side pockets

Full length zip

Top half with quilted fleece lining

Bottom half with quilted polyamide lining

Inside mobile phone pocket

Zip access for decoration

Curved hem at back

Elasticated drawcord and toggles at hem