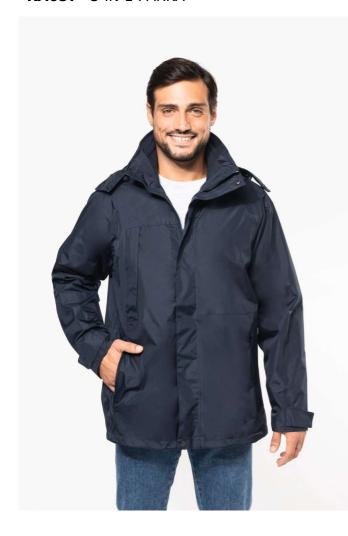

# **MAIN FEATURES**

245 g/m<sup>2</sup>

100% polyester outer with PVC coating

Water-resistant taped seams

3-in-1 parka: dual-composition padding

Body: 100% polyester mesh Sleeves: 100% polyester

Zip fastening and press stud placket

Fleece-lined neck

3 zip pockets at the front with flap

Tear release adjustable cuffs

Press stud removable hood with mesh lining and stoppers

Inner zip access for decoration

Fleece jacket: 100% microfleece polyester 100% polyester sleeve lining for easy removal

Zip fastening

2 side pockets

Removable fleece jacket attached to parka by zip