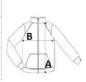

# SIZE SPECIFICATION (CM)

|                   | XS    | S     | М     | L     | XL    | 2XL   | 3XL   | 4XL   |
|-------------------|-------|-------|-------|-------|-------|-------|-------|-------|
| Pcs./€            | 10    | 10    | 10    | 10    | 10    | 10    | 10    | 10    |
| Body Length (A)   | 76.25 | 78.75 | 81.25 | 83.25 | 85.25 | 87.25 | 89.25 | 92    |
| Chest Width (B)   | 54    | 58    | 62    | 65    | 68    | 71    | 74    | 78    |
| Sleeve Length (C) | 76.75 | 80    | 83.25 | 86    | 88.75 | 91.50 | 94.25 | 97.50 |