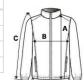

# **SIZE SPECIFICATION (CM)**

|                   | S  | М  | L  | XL | 2XL | 3XL   | 4XL   |
|-------------------|----|----|----|----|-----|-------|-------|
| Pcs./€            | 10 | 10 | 10 | 10 | 10  | 10    | 10    |
| Body Length (A)   | 84 | 86 | 88 | 90 | 92  | 94.75 | 96.75 |
| Chest Width (B)   | 58 | 61 | 64 | 67 | 70  | 74    | 77    |
| Sleeve Length (C) | 67 | 69 | 71 | 73 | 75  | 77.75 | 79.75 |