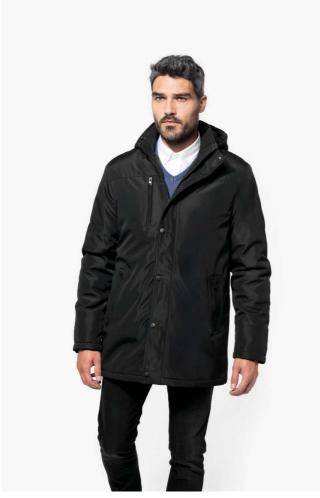

# KA656 PARKA WITH REMOVABLE HOOD

# **MAIN FEATURES**

230 g/m<sup>2</sup>

Outer: 100% polyester pongee - 230 gsm Inner padding: 100% polyester - 135 gsm

Dual-fabric inner: 180 gsm microfleece on upper body and quilted 210T 60 gsm polyester

lining on hem
Satin finish outer

2 zipped pockets on the side and 1 zipped pocket on the front

2 inner pockets

Ribbed inner collar and fleece-lined removable hood

Two-way zip fastening with flap

Cuff with inner rib

Two-tone decorative inner band

 $\ensuremath{\text{1}}$  zip at chest and  $\ensuremath{\text{1}}$  zip at hem for decoration access

# COLORS:

Black

17 Sep 2025 12:22:57 Page 1 of 1