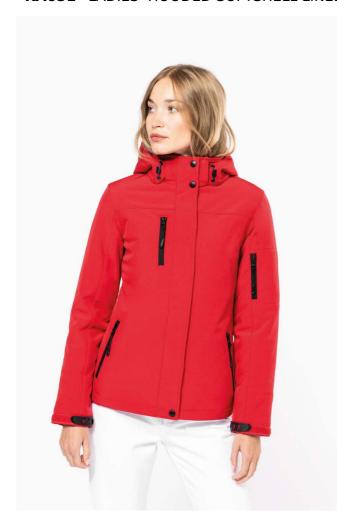

## KA651 LADIES' HOODED SOFTSHELL LINED PARKA

## **MAIN FEATURES**

480 g/m<sup>2</sup>

95% polyester / 5% elastane

Triple-layer bonded fabric

Breathable up to 3000 gsm/24h and water-resistant up to 8000 mm

Outer: 95 % polyester/5 % elastane Breathable membrane mid layer

Inner layer: microfleece 100% polyester quilted lining

Front: 4 zipped pockets (2 side, 1 sleeve, 1 right chest)

2 inner pockets with press stud

Removable 3-panel hood, lined and quilted, adjustable with stoppers

Adjustable cuff with tear release fastening

1 zip at chest and 1 zip at hem for decoration access