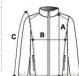

## **SIZE SPECIFICATION (CM)**

|                   | XS | S  | м  | L  | XL | 2XL |
|-------------------|----|----|----|----|----|-----|
| Pcs./©            | 10 | 10 | 10 | 10 | 10 | 10  |
| Body Length (A)   | 65 | 67 | 69 | 71 | 73 | 75  |
| Chest Width (B)   | 46 | 49 | 52 | 55 | 58 | 61  |
| Sleeve Length (C) | 60 | 61 | 62 | 63 | 64 | 65  |