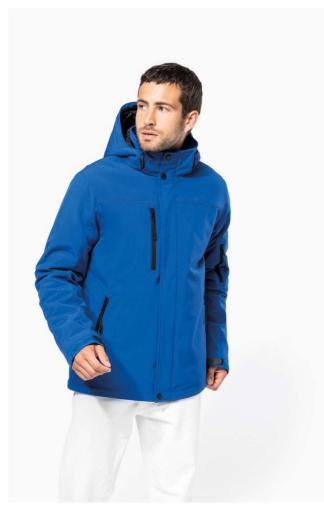

# KA650 MEN'S HOODED SOFTSHELL LINED PARKA

## **MAIN FEATURES**

480 g/m<sup>2</sup>

95% polyester/5% elastane

Triple-layer bonded fabric

Breathable up to 3000 gsm/24h and water-resistant up to 8000 mm

Breathable membrane mid layer

Inner layer: microfleece

100 % polyester quilted lining

Front: 4 zipped pockets (2 side, 1 sleeve, 1 right chest)

2 inner pockets with press studs

Removable 3-panel hood, lined and quilted, adjustable with stoppers

Adjustable cuff with tear release fastening

1 zip at chest and 1 zip at hem for decoration access