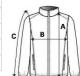

## SIZE SPECIFICATION (CM)

|                   | S  | М     | L  | XL    | 2XL | 3XL   | 4XL |  |
|-------------------|----|-------|----|-------|-----|-------|-----|--|
| Pcs./₽            | 10 | 10    | 10 | 10    | 10  | 10    | 10  |  |
| Body Length (A)   | 72 | 74    | 76 | 78    | 80  | 82    | 84  |  |
| Chest Width (B)   | 55 | 58    | 61 | 64    | 67  | 70    | 73  |  |
| Sleeve Length (C) | 66 | 67.50 | 69 | 70.50 | 72  | 73.50 | 75  |  |